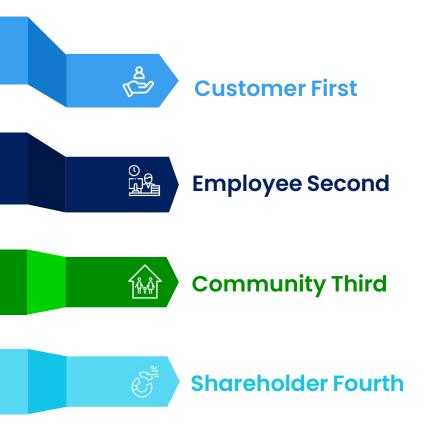

|  |
| TRACKING NUMBER   | 393446757842         |  |
| SHIP DATE         | 1/16/23              |  |
| STANDARD TRANSIT  | 1/20/23              |  |
| ACTUAL DELIVERY   | 1/19/23 at 1:41 pm   |  |
| Services          |                      |  |
| SERVICE           | FedEx Home Delivery  |  |
| TERMS             | Shipper              |  |
| 🛕 Package details |                      |  |
| WEIGHT            | 24.1 lbs / 10.93 kgs |  |
| DIMENSIONS        | 23x22x10 in.         |  |
| TOTAL PIECES      | 1                    |  |
| PACKAGING         | Package              |  |



## **SLM Warehouse Distribution Rapid Expansion**

#### **SLMW Warehouse Locations**



These warehouses cover 90% of Amazon PRIME consumers in the United States.



### **SLM Enterprise Value**







Page 13

#### SLM Charity Donations

For the 2022 year SLM has donated a total of \$120,000 towards Charities across the nation!

SLM has hand picked local charities and allowed all SLM Members to vote for their charity of choice. Instead of choosing the charities with the most votes, we wanted to donate to each Foundation depending on how many votes were given to a selected Charity.

Therefore, each SLM Member vote has been accounted for and made a difference to the charities they have personally voted for! Each SLM Members votes count! Below is the list of Charities and amounts donated!

#### 2022 Donations List

Mt. Sac Foundation Meals on Wheels Sheriffs Youth Foundation Ronald McDonald House Charities Fank Callen Boys & Girls Club Med Bank Foundation Bianca's Kids Ronald McDonal