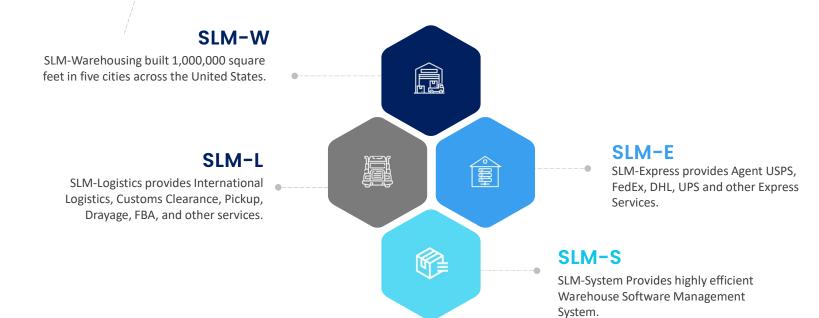

get and other leading companies also joined this trend which quickly promoted the development of cross-border e-Commerce trade. As a result, a flood of Asian products made in China poured into the American market, This led to China's cross-border ecommerce retail market that reached \$78.5 billion in 2016. Furthermore,

China's cross-border e-Commerce retail market grew to \$134.7 billion in 2018. With this opportunity, SLM Group also began to develop crossborder Nationwide Large Package Fulfillment Centers and defined its core mission as:

Under the premise of complying with national laws and regulations, using the best logistic method to deliver the best and cheapest Asian products to US consumers.

#### - Mark Chen



#### **SLM Company History**





#### SLM Group Business Structure







## What makes SLMW fast?



SLMW is focused on fulfilling services in multiple cities to ensure that end consumers receive orders as quickly as possible.

Orders placed before 8am will be processed on the same day.

Everyday before 12pm, Amazon's SFP shipment will be processed same day.

Current operational capability ensures that more than 10,000 large parcels are delivered on time everyday.



## What makes SLMW precise?

- Our contract error rate is 0.1%,
  which is lower than the market error rate.
  - SLMW's advanced technology ensures our low error rate.
- Gurrent warehouse error rate is 0.05%
  - Our daily fulfillment rate is 100%.
  - Our SFP's current execution rate is 100%.
  - SLMW uses a comprehensive Warehouse Management System [WMS].



Č:

**()** 

## Core Services Nat