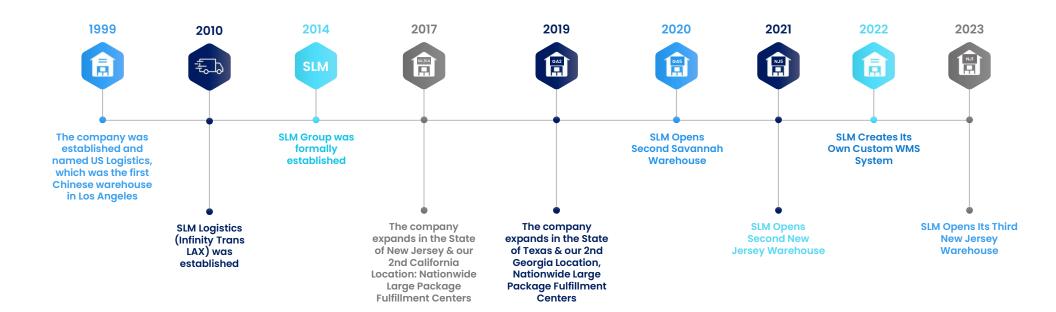

cosystem. In 2015 Walmart, Wayfair, Target and other leading companies also joined this trend which quickly promoted the development of cross-border e-Commerce trade. As a result, a flood of Asian products made in China poured into the American market, This led to China's cross-border ecommerce retail market that reached \$78.5 billion in 2016. Furthermore,

China's cross-border e-Commerce retail market grew to \$134.7 billion in 2018. With this opportunity, SLM Group also began to develop crossborder Nationwide Large Package Fulfillment Centers and defined its core mission as:

Under the premise of complying with national laws and regulations, using the best logistic method to deliver the best and cheapest Asian products to US consumers.

#### - Mark Chen



#### **SLM Company History**





#### SLM Group Business Structure







## What makes SLMW fast?



SLMW is focused on fulfilling services in multiple cities to ensure that end consumers receive orders as quickly as possible.

Orders placed before 8am will be processed on the same day.

Everyday before 12pm, Amazon's SFP shipment will be processed same day.

Current operational capability ensures that more than 10,000 large parcels are delivered on time everyday.



## What makes SLMW precise?

- Our contract error rate is 0.1%,
  which is lower than the market error rate.
  - SLMW's advanced technology ensures our low error rate.
- Gurrent warehouse error rate is 0.05%
  - Our daily fulfillment rate is 100%.
  - Our SFP's current execution rate is 100%.
  - SLMW uses a comprehensive Warehouse Management System [WMS